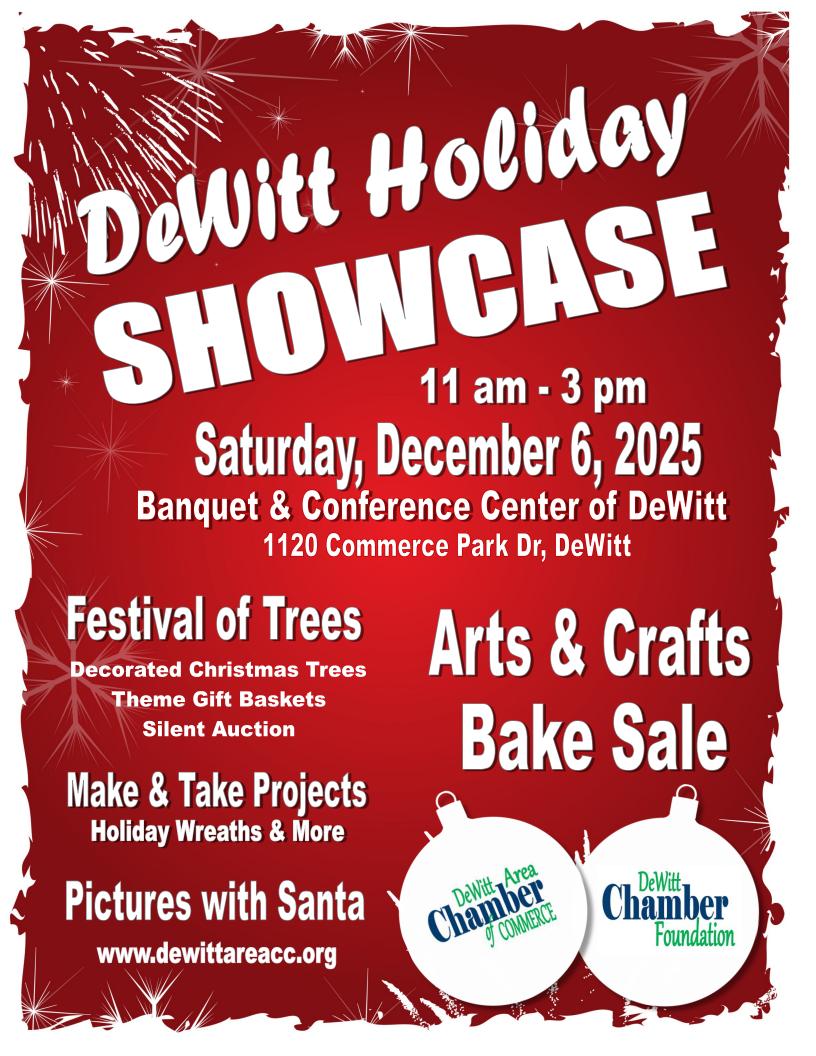

The DeWitt Area Chamber of Commerce along with the DeWitt Chamber Foundation has hosted its annual Festival of Trees, a charity fundraiser for several years. This year we are combining the Festival of Tress with a number of additional events, all to enhance your Holiday Experience in DeWitt.

The date of our new Holiday Showcase is Saturday, December 6, 11—3 pm. The Holiday Showcase will be hosted at the Banquet & Conference of DeWitt. The afternoon will include Arts, Crafts, Bake Sale, Pictures with Santa, Make & Take Projects, and our **10th Annual Festival of Trees,** a charity auction. The auction will include decorated Christmas Trees and Themed Gift Baskets, perfect for the holidays. Proceeds from the event benefit families with special needs during the holiday season.